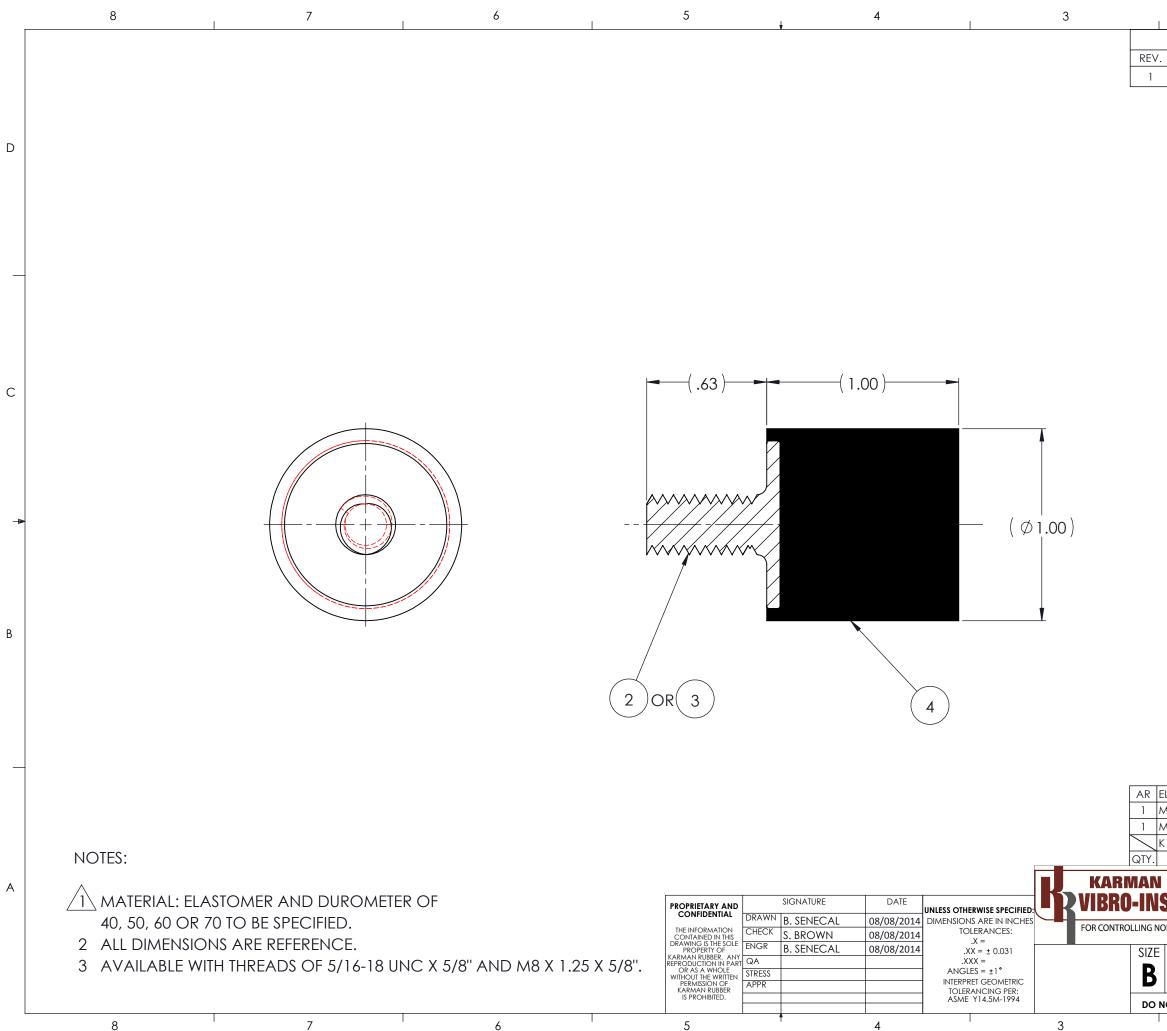

| 1                                                      | 2         |                                               | I     |                        | 1         |                            |
|--------------------------------------------------------|-----------|-----------------------------------------------|-------|------------------------|-----------|----------------------------|
| 1                                                      |           | REVIS                                         | IONS  |                        |           |                            |
| <i>'</i> .                                             | DESCRIP   | [ION                                          |       | DATE                   | APPR      | OVED                       |
|                                                        |           |                                               | ١G    | 8/8/2014               | E         | 35                         |
| INITIAL                                                | RELEASE C |                                               | 1G    | 8/8/2014               |           | 2 <u>35</u><br>D<br>C      |
|                                                        |           |                                               |       |                        |           | В                          |
| ELASTOMER<br>MK440-M8-5/8<br>MK440<br>K144<br>DESCRIPT |           | K144-4<br>MK440-M8<br>MK440<br>K144<br>PART N |       | MATERIA                |           | 4<br>3<br>2<br>1<br>S ITEM |
| I RUBBER                                               | TITLE     | : ,                                           |       |                        |           |                            |
| NOISE, SHOCK & VIBRA                                   |           | VIBI                                          | ro-In | SERIE<br>NSULA<br>RMAN | TOR       | A<br>REV<br>1              |
| NOT SCALE DRAW                                         | VING SCA  | LE: 2:1                                       | WEIGH | T: 1.05 OZ             | . SHEET 1 | OF 1                       |
| I                                                      | 2         |                                               |       |                        | 1         |                            |